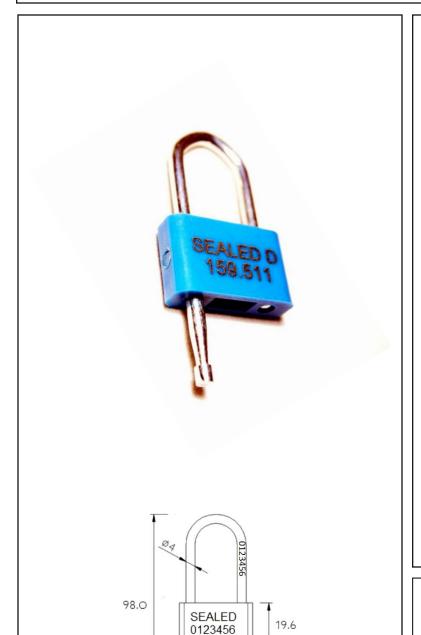

# Model: KLL-S KeyLess Lock Seal

#### **DESCRIPTION:**

JHA'S Keyless Lock Seals are ideal sealas for applictaion on Wagons, Boxes, Cubicles, Panel Doors etc.

### Material:

Body: ABS Shackle : Steel

# **PRINTING:**

Logo: Laser Marked

Serial Nos.: Laser marked on Body

and Shackle

#### USE:

Pass shackle through object closure and pressing open end of shckle inside hole on body of Keylle Lock seals attains complete Locking. Cut usinh Heavy Duty Cutter to open.

JHAS INDUSTRIES

call: 9412730003