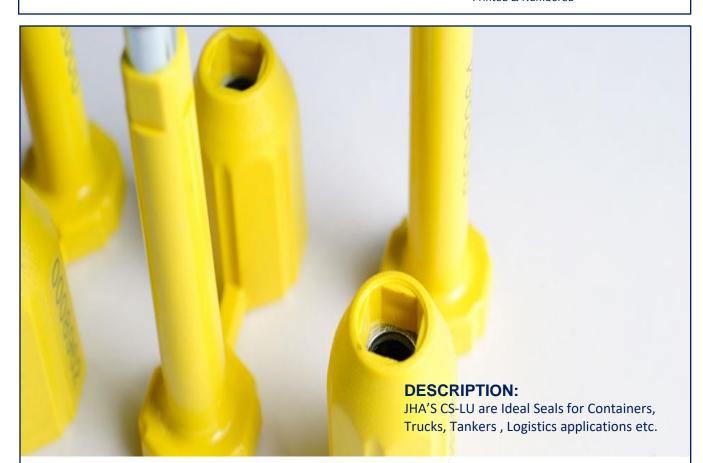

# Model: CS-LUH (ANTI-SPIN) Container Lock

#### Available as:

- Standard Item from Stock Preprinted & Prenumbered
- CUSTOM ORDERED ITEM Printed & Numbered





## JHAS INDUSTRIES Call: 94127-30003

E-mail : <u>security@jhas.in</u>
Tel : 0571 241 0344 Fax : - 0571 2412 344
PATEL NAGAR, AGRA ROAD
ALIGARH 202001 U.P.
INDIA

#### **Material:**

Jacket: ABS / PP Bolt: Galvanised Iron

### **PRINTING:**

Logo: Laser Marked

Serial Nos.: Laser marked on Both Parts of

<u>Seal</u>

#### **PACKAGING:**

• 1000 Seal to Carton

#### **USE:**

Pressing Male part into Female part after passing through object to be seals, until a tactile 'click' is heard, attains complete locking.