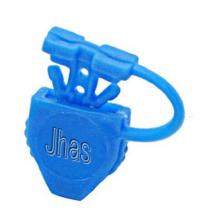

## **DESCRIPTION:**

JHA'S Anchor Seals have Double Stage Locking Mechanism. Ideal Seals for Electricity meters, Gas Meters, Water meters, taxi, Drums, Containers etc.

## Material:

Body: Polycarbonate / Polypropylene

## **PRINTING:**

Logo: Embossed in High Relief Serial Nos.: Laser marked on Both Parts of Seal (Anchor – T)

Bar-coding: Available

## USE:

Pull wire thru object to be sealed, then thru holes on male part, thereafter pressing male part in to female parts twice attains complete locking. Cut using Cable Cutters

**JHAS INDUSTRIES** 

Call (Toll Free): 1800 180 1880