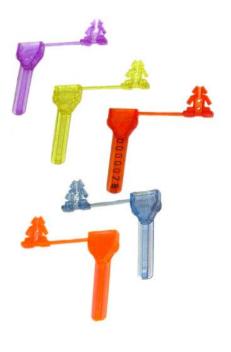

#### Available as:

- Standard Item from Stock
   Preprinted & Prenumbered
- CUSTOM ORDERED ITEM
  Printed & Numbered

## **DESCRIPTION:**

JHA'S Anchor Seals have Double Stage Locking Mechanism. Ideal Seals for Electricity meters, Gas Meters, Water meters, taxi, Drums, Containers etc.